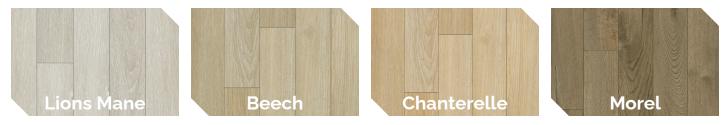

| 7" (48" length)                                          | 7" (60" length)<br>9" (60" or 72" lengths)               |
| Edge       | Micro Bevel or Painted Bevel                                                       | Painted Bevel                                            | Painted Bevel                                            |
| Warranty   | Lifetime limited Residential<br>15 year Light Commercial<br>10 year 3-Seasons Room | Lifetime limited Residential<br>10 year Light Commercial | Lifetime limited Residential<br>10 year Light Commercial |

#### See colors and styles on reverse! | cabinets-express.com



#### INSPIRE SERIES LUXURY VINYL PLANK FLOORS

Product Selection Guide

### Inspire | Pro



## Inspire | Cultivated



### Inspire | Curated



See specs on reverse! | cabinets-express.com