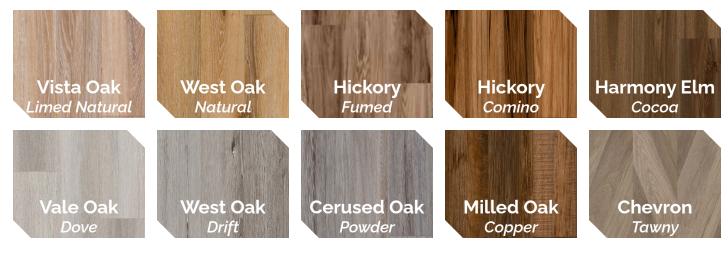

e | 7" (48" or 60" lengths)                                                            | 7" (48" length)                                          | 7" (60" length)<br>9" (60" or 72" lengths)               |
| Edge       | Micro Bevel or Painted Bevel                                                       | Painted Bevel                                            | Painted Bevel                                            |
| Warranty   | Lifetime limited Residential<br>15 year Light Commercial<br>10 year 3-Seasons Room | Lifetime limited Residential<br>10 year Light Commercial | Lifetime limited Residential<br>10 year Light Commercial |

#### See colors and styles on reverse! | cabinets-express.com



#### INSPIRE SERIES LUXURY VINYL PLANK FLOORS

Product Selection Guide

### Inspire | Pro



## Inspire | Cultivated



### Inspire | Curated



See specs on reverse! | cabinets-express.com