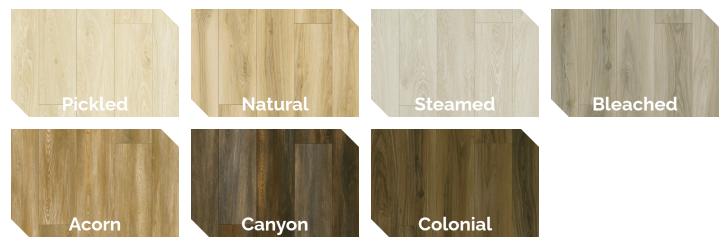

| 7" (48" length)                                          | 7" (60" length)<br>9" (60" or 72" lengths)               |
| Edge       | Micro Bevel or Painted Bevel                                                       | Painted Bevel                                            | Painted Bevel                                            |
| Warranty   | Lifetime limited Residential<br>15 year Light Commercial<br>10 year 3-Seasons Room | Lifetime limited Residential<br>10 year Light Commercial | Lifetime limited Residential<br>10 year Light Commercial |

#### See colors and styles on reverse! | cabinets-express.com



#### INSPIRE SERIES LUXURY VINYL PLANK FLOORS

Product Selection Guide

### Inspire | Pro



## Inspire | Cultivated



### Inspire | Curated



See specs on reverse! | cabinets-express.com