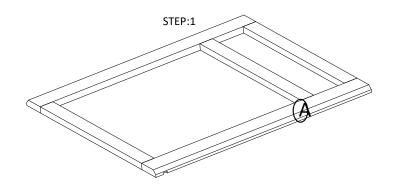

## ASSEMBLY INSTUCTIONS

Getting started:

prepare a protection layer, a screwdriver

STEP 1: Put the front face frame on the floor

STEP 2: Fix door&drawer head onto the frame and adjust the cover-space

| PARTS LIST |               |     |  |
|------------|---------------|-----|--|
| NO.        | Description   | QTY |  |
| Α          | FACE FRAME    | 1   |  |
| В          | DRAWER HEAD   | 1   |  |
| С          | CABINETS DOOR | 2   |  |