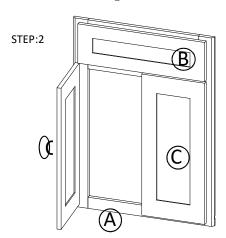

## ASSEMBLY INSTUCTIONS

Getting started:

prepare a protection layer, a screwdriver

STEP 1: Put the front face frame on the floor

STEP 2: Fix door&drawer head onto the frame and adjust the cover-space

| PARTS LIST |               |     |  |
|------------|---------------|-----|--|
| NO.        | Description   | QTY |  |
| Α          | FACE FRAME    | 1   |  |
| В          | DRAWER HEAD   | 1   |  |
| С          | CABINETS DOOR | 2   |  |