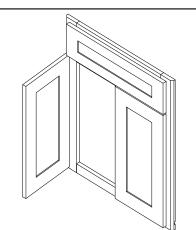

## ASSEMBLY INSTUCTIONS

Getting started:

prepare a protection layer, a screwdriver

STEP 1: Put the front face frame on the floor

STEP 2: Fix door&drawer head onto the frame and adjust the cover-space

| PARTS LIST |               |     |  |
|------------|---------------|-----|--|
| NO.        | Description   | QTY |  |
| Α          | FACE FRAME    | 1   |  |
| В          | DRAWER HEAD   | 1   |  |
| С          | CABINETS DOOR | 2   |  |