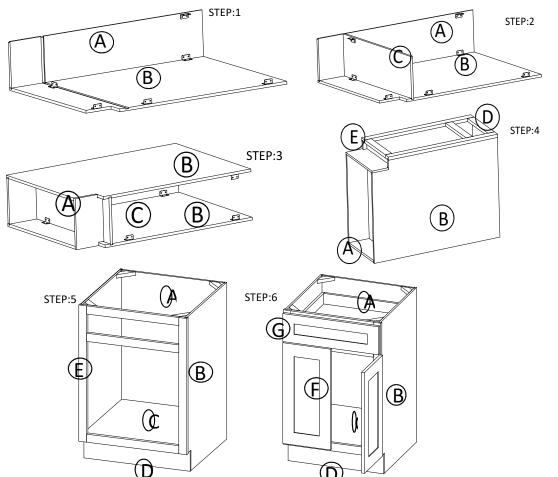

## Getting started:

prepare a protection layer, a screwdriver

STEP 1: Joint side panel with back panel

STEP 2: Joint bottom panel with side panel

STEP 3: Joint side panel with bottom & back panel

STEP 4: Attach frame on and toekick board

STEP 5: Attach the plastic block on the top corner, and put on the adjustable shelf

STEP 6: Fix door&drawer head onto the frame and adjust the cover-space

| PARTS LIST |                  |           |  |  |
|------------|------------------|-----------|--|--|
| NO.        | Description      | otion QTY |  |  |
| Α          | BACK PANEL       | 1         |  |  |
| В          | SIDE PANEL       | 2         |  |  |
| С          | TOP&BOTTOM PANEL | 1         |  |  |
| D          | TOE KICK         | 1         |  |  |
| E          | FACE FRAME       | 1         |  |  |
| F          | CABINETS DOOR    | 2         |  |  |
| G          | DRAWER HEAD      | 1         |  |  |