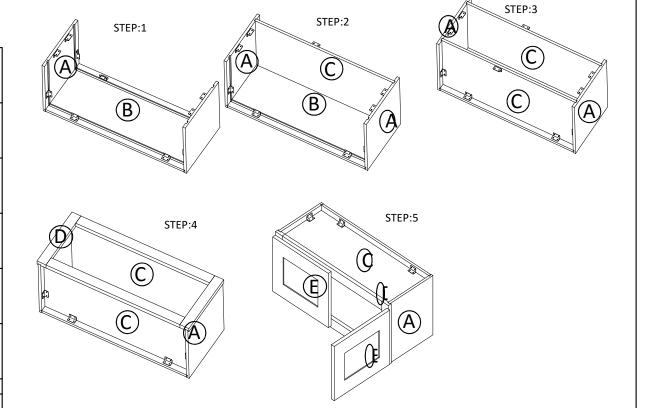

## W3012,W3612,W3015,W3615,W361524,W3018,W3618,W361824

ASSEMBLY INSTUCTIONS

Getting started:

prepare a protection layer, a screwdriver

STEP 1: Joint side panel with back panel

STEP 2: Joint side panel with back panel and attahching top panel for giving support

STEP 3: Joint back panel with side panel and back panel

STEP 4: Attach frame on

STEP 5: Fix door onto the frame and adjust the cover-space

| PARTS LIST |                  |     |  |
|------------|------------------|-----|--|
| NO.        | Description      | QTY |  |
| Α          | SIDE PANEL       | 2   |  |
| В          | BACK PANEL       | 1   |  |
| С          | TOP&BOTTOM PANEL | 2   |  |
| D          | FACE FRAME 1     |     |  |
| Е          | CABINETS DOOR    | 2   |  |