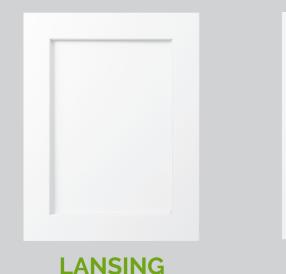

#### HICKORY

Hickory displays vibrant grain patterns and wide variation in color. Lighter stains make this feature most evident, while darker stains tend to mute it. *Lansing shown in Hickory Flagstone* 