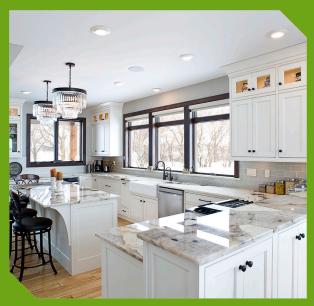

**Save money** — you can keep your countertops and flooring, making a refresh much more affordable! We also offer convenient financing options. RENEWSERIES

**Refresh your kitchen by refacing your cabinets with Renew Series from Cabinets Express.** You can achieve a whole new look for your kitchen with cabinet refacing, without the hassle of a complete remodel! Backed by a limited lifetime warranty, you'll receive entirely new doors and drawer headers with quality veneers finished to match. Keep what you love about your kitchen and update the look of your cabinets with minimal disruption to your home when you choose Cabinets Express!

# Four Easy Steps to Refreshed Cabinetry

Our refacing experts make refreshing your cabinetry easy and convenient with a simple four-step process:

Removal of old doors and drawers, protection of tops

Thorough sanding of existing cabinet box surfaces Application of custom-made trim and veneers