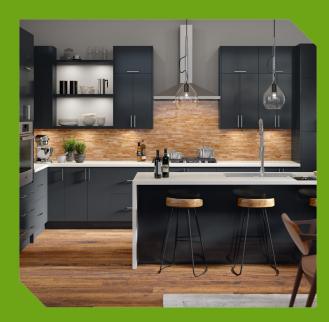

## COVENTRY

OFFERED IN: Cherry, Maple, Red Oak, Hickory, Rustic Hickory, Rustic Alder, Walnut and Paint Grade

Cabinetry Refacing

MAKE IT YOURS.

Explore our wide offering of wood species, paints, and stains on the following pages!