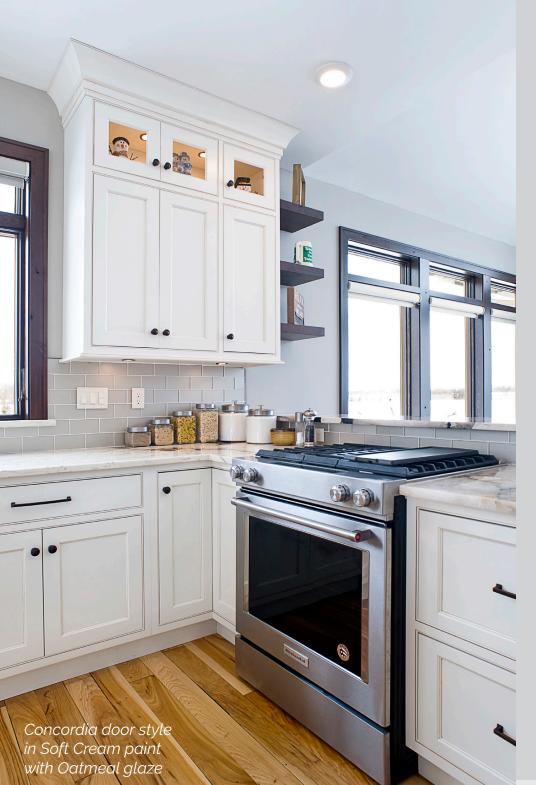

## CONCORDIA

OFFERED IN: Cherry, Maple, Red Oak, Hickory, Rustic Hickory, Quartersawn White Oak, Walnut, Rustic Alder, HDM and Paint Grade