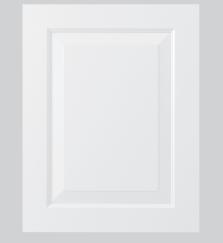

# MILAN

OFFERED IN: Cherry, Maple, Red Oak, Hickory, Walnut and Paint Grade Veneers