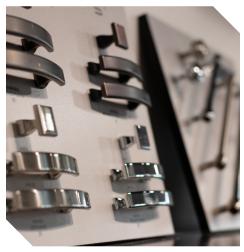

# **UPGRADE WITH STYLISH HARDWARE**

In any room of your home, the hardware is like jewelry for your cabinetry. Choose from a wide range of on-trend drawer pulls, knobs and organizers that significantly impact the overall feel, style and functionality of your space.