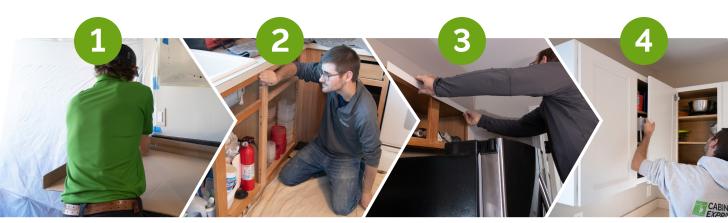

# Four Easy Steps to Refreshed Cabinetry

Our refacing experts make refreshing your cabinetry easy and convenient with a simple four-step process:

Removal of old doors and drawers, protection of tops

Thorough sanding of existing cabinet box surfaces Application of custom-made trim and veneers

Installation of brand-new doors, hinges, drawers and other components

Door Styles p.4-5 Wood Species p. 6-7 Paints p. 8 Stains p. 9 Specialty Finishes p. 10 Cabinets, Hardware, Financing p. 11

Explore dozens of door styles, colors and finishes

# Installation

**Cabinet refacing is an art.** You can trust the factory-trained cabinet refacing professionals at Cabinets Express to give your cabinets a new lease on life with the look of brand-new cabinetry - all while preserving the functionality of your space during the installation process.