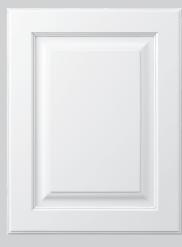

#### PENDAR

OFFERED IN: Cherry, Maple, Red Oak, Hickory, Rustic Hickory, Quartersawn White Oak, Walnut, Rustic Alder, HDM and Paint Grade