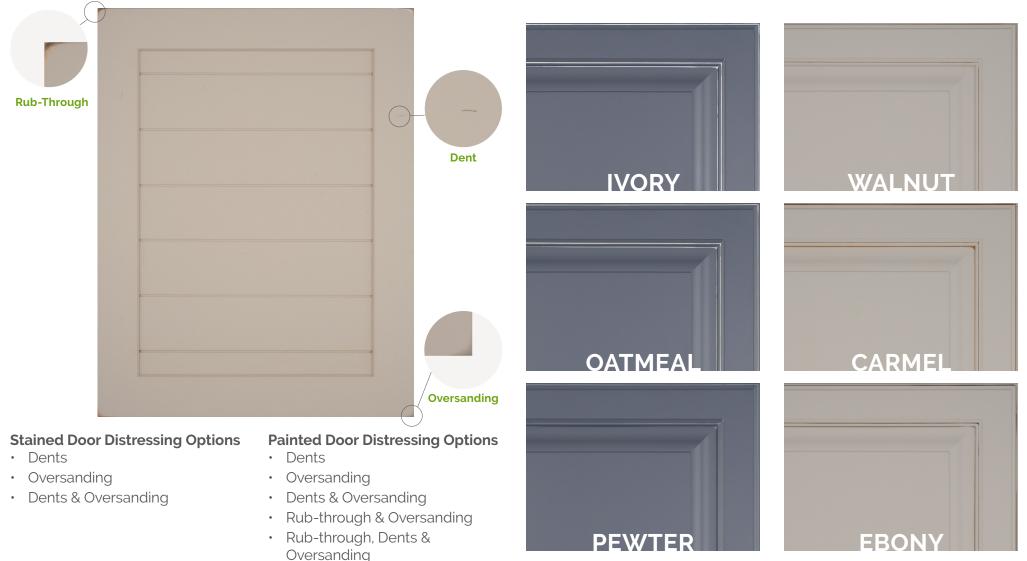

# DISTRESSING

Distressing gives a timeworn look to cabinetry, reminiscent of antique furniture. The process creates soft corners and profiles, and subtle, randomly-placed dents. Optional glazing accentuates these features even more.

# HANDCRAFTED GLAZING

Glazed finishes highlight detail and create an impression of aging at no additional charge. Glazing is an additional finish step in which a pigmented material is applied to the surfaces, then partially hand-wiped away. Glazing is evident in areas of detail, adding contrast and depth. Because of the handcrafted nature of glazing, it is naturally variable.