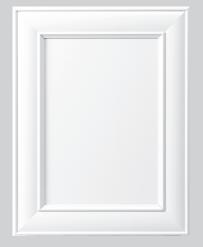

## CONCORDIA

OFFERED IN: Cherry, Maple, Red Oak, Hickory, Rustic Hickory, Quartersawn White Oak, Walnut, Rustic Alder, HDM and Paint Grade

#### WALNUT

Walnut has a variable grain, ranging from straight to highly-figured, with color, ranging from tan to dark brown to purplish-gray heartwood, and creamy white to blonde sapwood. A darker stain is recommended when less color variation is desired. *Concordia shown in Walnut Natural* 